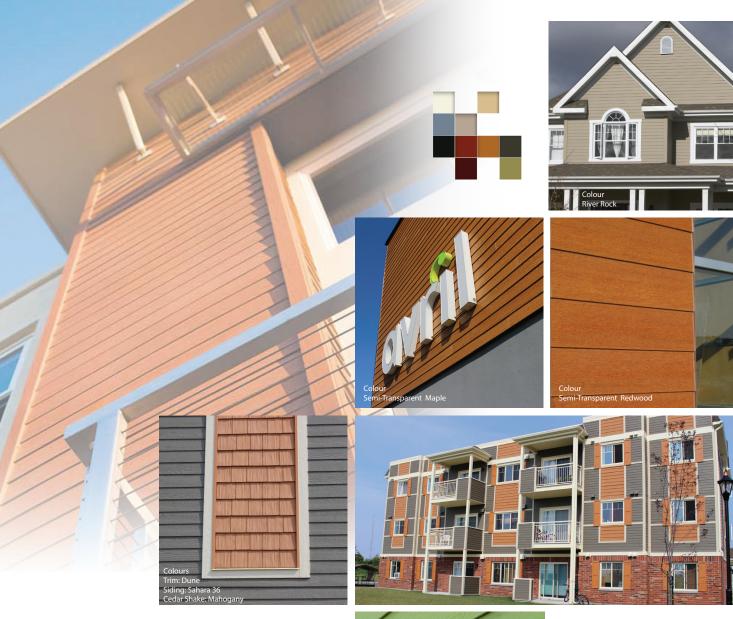

#### The Warmth of the Natural Wood Texture

Engineered wood is a blend of wood strands, water resistant resins, wax and zinc borate. This stable construction is completed with a tough Kraft paper overlay. Such a compound provides the prestige of a natural cedar texture along with great strength and durability.

## The GOODStyle Advantage:

- Extra long 16' planks, produce fewer seams and waste
- · Can be cut and installed like wood
- 5/50 year limited warranty, the best in the industry
- Treated with the zinc borate-based Smartguard process to resist insects and fungal decay
- Maximized dimensional stability
- Adding layer upon layer of strength and moisture resistance